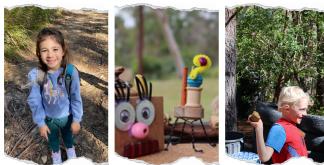

# WILD ADVENTURE DAY CAMP (KINDY-YEAR 2)

On Friday 4th October 2024 Adventurers in Kindy to Year 2 are invited to experience Wedderburn's WILD Adventure Day! Campers at WILD will be encouraged to develop new skills, have the opportunity to grow long lasting friendships and learn about Jesus from Christian leaders who provide positive role modelling and a safe, fun, and loving environment for each camper.

#### WILD Program:

9am Arrival Crunch & Sip Orientation & Meet Group Leaders Songs, Actions & Bible Discovery Morning Tea H20 Skirmish Lunch Group Games Archery Campfire Experience Songs & Puppets Afternoon Tea Group Games 4:30pm Departure